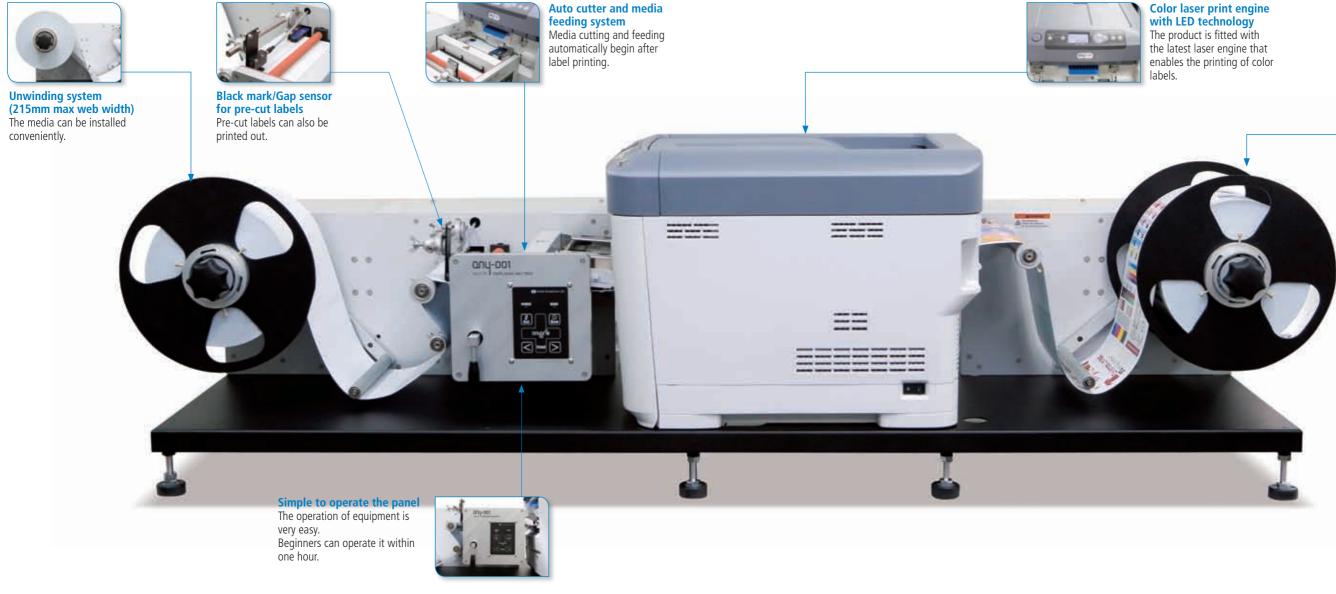

### General characteristics

Unwinder/Reminder systems

- Maximum diameter of installed media rolls: 30cm (11.8 inches)
- Diameter of the core inside: 7.62cm (3 inches)
- Automatic feeding after cutting
- Automatic or manual cutting after printing
- Operating environment: Temperature 10°~32°, Humidity 20~80%
- Power supply : 220~240VAC, 50~60Hz
- power consumption : usual 600W, Maximum 1,300 W
- Weight:120kg
- Size: 1620mm(L) X 580mm(W) X 480mm(H)

### High-quality labels can be produced at reasonable and consumable costs.

**Rewinding system** (215mm max web width) Printed labels are easily rewinded in an automatic mode.

### High-resolution label printing

Highly stable digital LED engine
Resolution of 600 X 1200dpi through toner base

### Effective and economical printing work

• Various materials can be supported (art papers, certified PP and PET) and thickness.

- capacity of toner cartridge: (5% coverage of A4 sized paper) K-11,000 pages / CMY -11,500 pages
- capacity of Image Drums : 28,000
- capacity of transfer belt/fuser unit : 60,000
- The basic media of 215mm \* 250m (a maximum of 1,000m can be installed if you are using optional big unwinding system.)