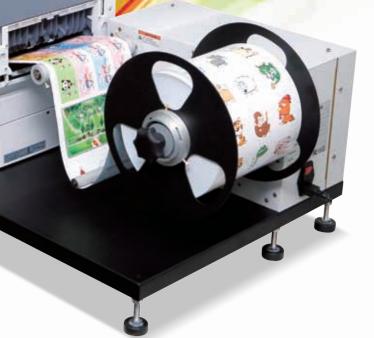

### General characteristics

Unwinder/Reminder systems

- Maximum diameter of installed media rolls: 30cm (11.8 inches)
- Diameter of the core inside: 7.62cm (3 inches)
- Automatic feeding after cutting
- Automatic or manual cutting after printing
- Operating environment: Temperature 10°~32°, Humidity 20~80%
- Power supply : 220~240VAC, 50~60Hz
- power consumption : usual 600W, Maximum 1,300 W
- Weight:120kg
- Size: 1620mm(L) X 580mm(W) X 480mm(H)

### High-quality labels can be produced at reasonable and consumable costs.

**Rewinding system** (215mm max web width) Printed labels are easily rewinded in an automatic mode.