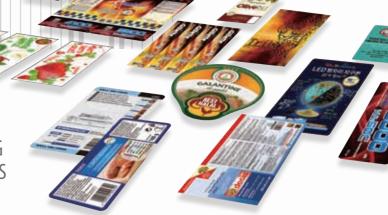

### Various materials can be supported

Labels are printed on various paper types such as art papers, certified PET and PP. Therefore, paper materials suited to customer needs can be used.